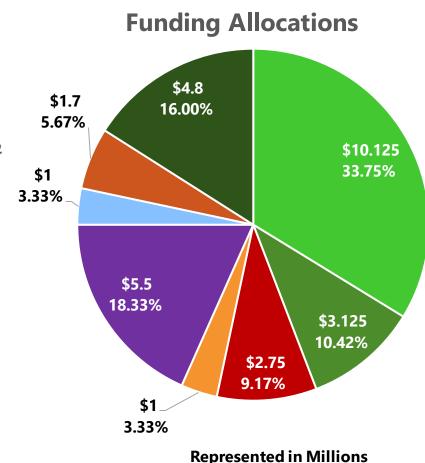

\$30 million of the additional funding is allocated to Tulsa Parks for dedicated projects, deferred maintenance repairs and additional improvements.

| Funding Packages                    | Funding Allocated to Tulsa Parks |  |
|-------------------------------------|----------------------------------|--|
| Vision Tulsa                        | \$7.1 MM                         |  |
| Improve Our Tulsa                   | \$34.94 MM                       |  |
| Improve Our Tulsa – 2019<br>Renewal | \$30 MM                          |  |
| Other Capital Funding               | \$1.98 MM                        |  |