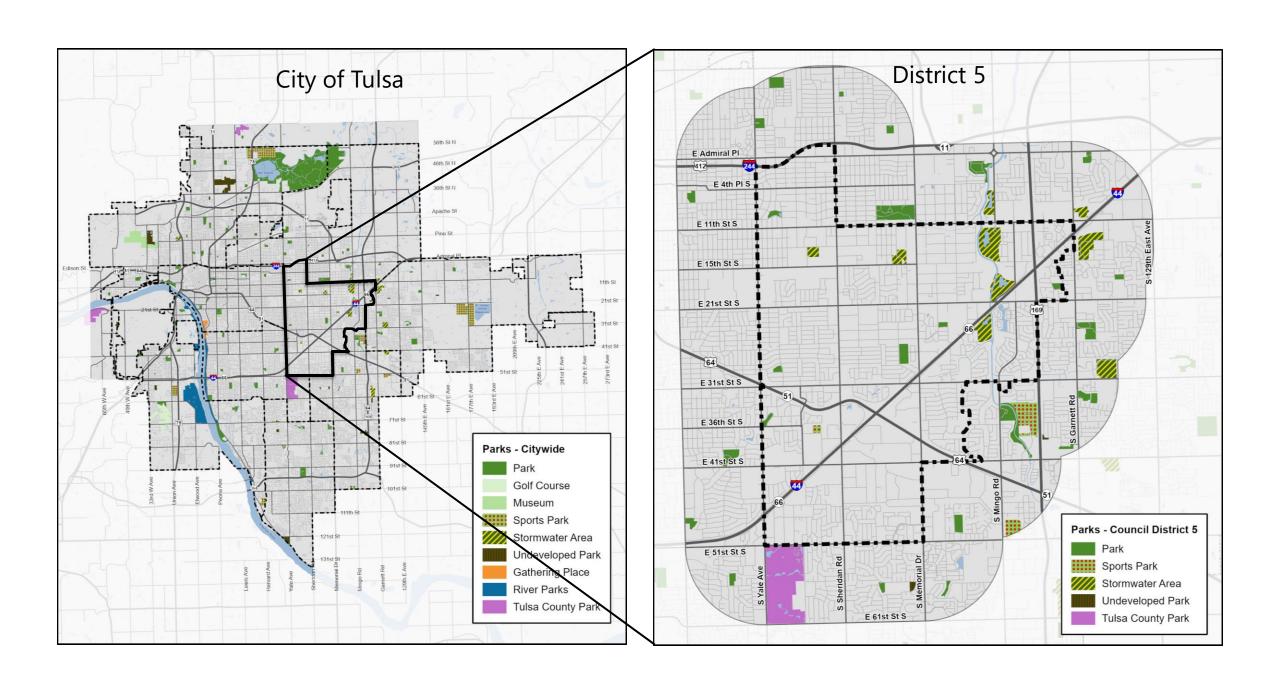

### DISTRICT 5 PARK OVERVIEW

### District 5 E Admiral Pl E 4th PI S E 11th St S E 15th St S E 21st St S E 31st St S E 36th St S E 41st St S E 51st St S Types of Parks - Council District 5 Recreational Parks E 61st St S Undeveloped Parks