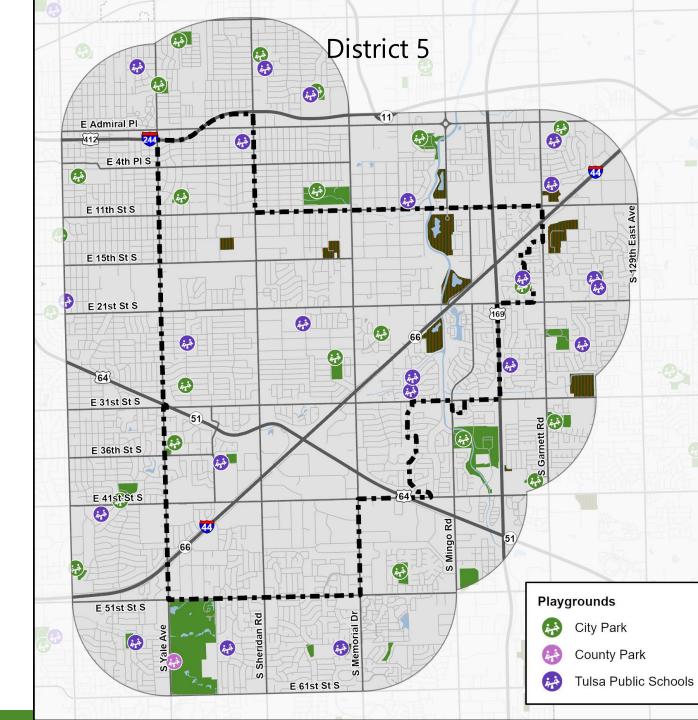

### PLAYGROUNDS SERVING DISTRICT 5 (within 1 mile)

- 21 City park playgrounds
- 1 playground managed by other park systems
- 21 TPS public access playgrounds

### District 5 E Admiral Pl E 4th PI S F 11th St S E 15th St S E 21st St S E 31st St S E 36th St S E 41stSt S **Park Amenities** Sports Field **Sports Court** Shelter/Picnic Area E 51st St S Waterplay Swimming Pool E 61st St S Trail