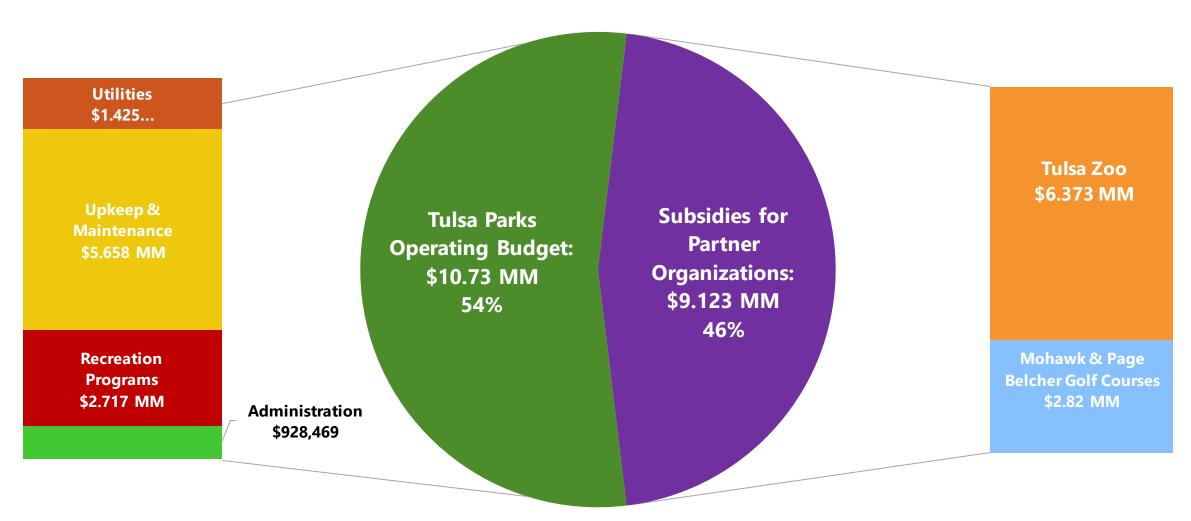

**TULSA PARKS AT A GLANCE**



#### 50+ Miles of Trails

Walking / Running Trails Equestrian trails at Mohawk Park



#### 135 Parks

8,652 Acres of park land 72 Picnic shelters 22 Parks with Dedicated Gardens

#### **Park Play Amenities**

94 Playgrounds
6 Parks with Adult Fitness Equipment
104+ Sports Courts
185 Sports Fields



#### **Aquatic features**

7 Park fishing ponds/lakes
5 Pools
plash pads & water playgrounds





#### **100 Full Time Parks Employees**

7 employees on our Administration Team
33 employees supporting recreation programs
60 employees supporting operations &
maintenance



#### **Recreation Facilities & Programs**

8 Community & Specialty Centers
5 Indoor gymnasiums
5+ fitness & weight rooms
200+ recreation programs

### **CURRENT BUDGET ALLOCATIONS: FY 20/21**



**Total Budget: \$19.92 MM** 

### THE DIFFERENCE & IMPACT TWO DECADES MAKE

### **TULSA PARKS IN 2000**

- 123 Parks
- 6,000 Acres of park land
- 15 Community centers
- 4 Theatres/Specialty Centers
- 494 recreational program offerings per season\*
- 306 full-time employees
- 248 part-time & contract employees

### **TULSA PARKS IN 2020**

- 135 Parks
- 8,652 Acres of park land
- 6 Community centers
- 2 Specialty Centers
- 214 recreational program offerings per season\*
- 100 full-time employees
- 68 part-time & contract employees

<sup>\*</sup> These numbers are based on a typical season. Due to COVID-19, we have used 1999 vs. 2019 data here.

### **CURRENT DEFERRED MAINTENANCE COSTS**

### **Buildings**

- Roof Repair
- HVAC
- Security Upgrades

**TOTAL:** \$8,176,732

### **Playground