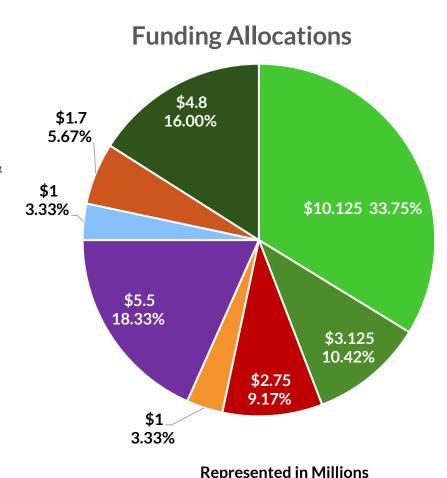

## FACILITY REPAIRS & IMPROVEMENTS

- \$8.732 MM of the IOT money is needed to make essential safety repairs to roofs, HVAC equipment, and security updates.
- To complete the other annual repairs and maintenance, we would surpass the \$10.125 MM allocated from IOT2 by ~\$121,000