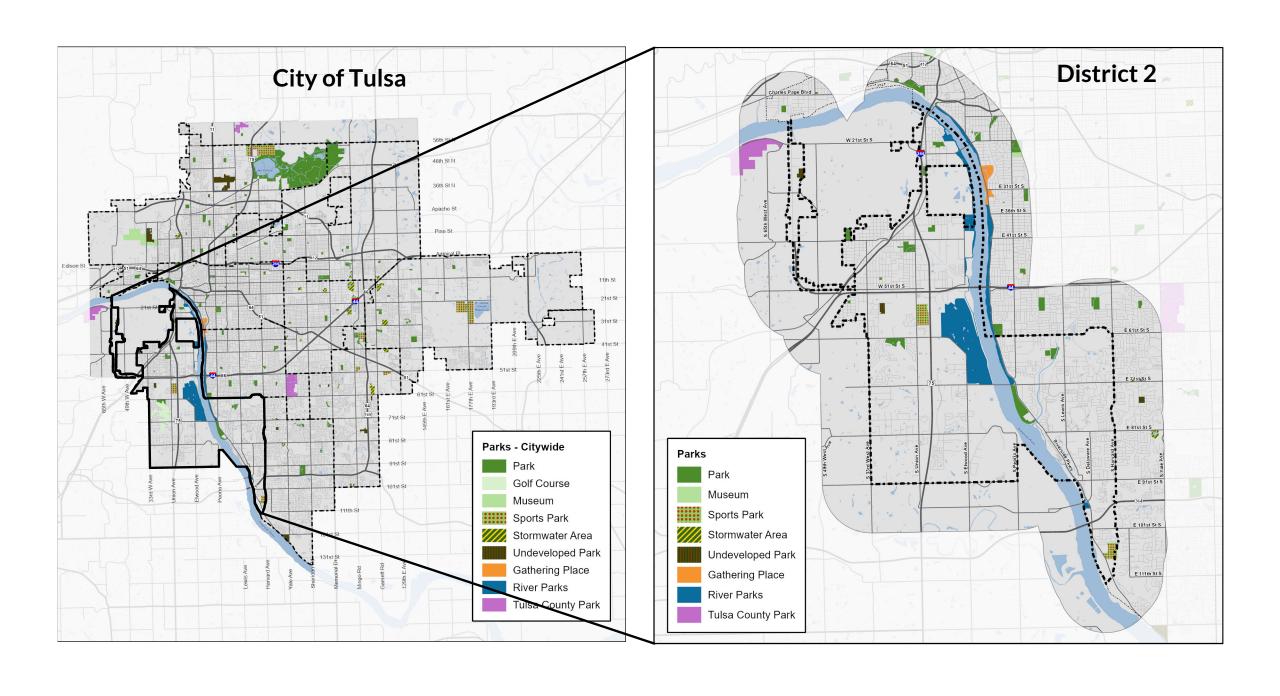

BUDGET ALLOCATIONS: FY 20/21**



Total Budget: \$19.92 MM

### THE DIFFERENCE & IMPACT TWO DECADES MAKE

### **TULSA PARKS IN 2000**

- 123 Parks
- 6,000 Acres of park land
- 15 Community centers
- 4 Theatres/Specialty Centers
- 494 recreational program offerings per season
- 306 full-time employees
- 248 part-time & contract employees

### **TULSA PARKS IN 2020**

- 135 Parks
- 8,652 Acres of park land
- 6 Community centers
- 2 Specialty Centers
- 214 recreational program offerings per season\*
- 100 full-time employees
- 68 part-time & contract employees

<sup>\*</sup> This number is based on a typical season. Due to COVID-19, we have used 1999 vs. 2019 data here.

### DISTRICT 2 PARK OVERVIEW























# CHAT/COMMENT POLL: "What Tulsa park is closest to where you live?"



## District 2 E 71stSt S E 81st St S Types of Parks Recreational Parks **Undeveloped Parks**

## PARKS SERVING DISTRICT 2 (within 1 mile)

- 31 Developed recreational parks with amenities
- 3 Areas of undeveloped park/public land

| Parks within District 2                             | District | Play Amenities | Picnic Shelter / Area | Restrooms | Sport<br>Courts | Sport Fields | Water Play | Trail or Walking Loop | Community Center |
|-----------------------------------------------------|----------|----------------|-----------------------|-----------|-----------------|--------------|------------|-----------------------|------------------|
| Bales Park   5801 S Union Ave                       | 2        |                |                       | Х         |                 | Х