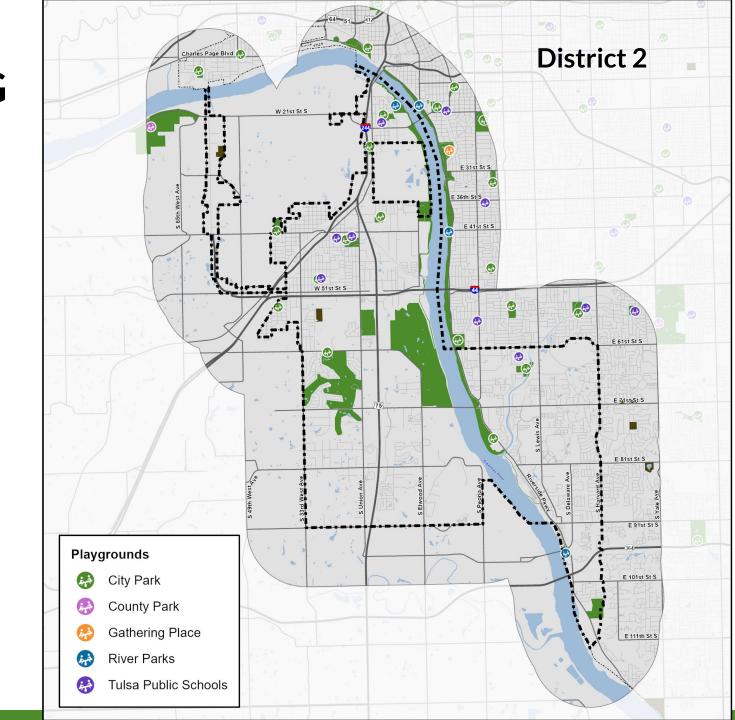

### PLAYGROUNDS SERVING DISTRICT 2 (within 1 mile)

- 21 City park playgrounds
- 5 park playgrounds in other park systems
- 10 TPS public access playgrounds

### **District 2** 60 **Amenities** Sports Field Sports Court Shelter/Picnic Area Waterplay Swimming Pool Trail/Track

### PARK AMENITIES SERVING DISTRICT 2 (within 1 mile)

- 20 parks with sports fields (soccer, baseball, and/or football)
- 20 parks with sports courts (tennis, pickleball and/or basketball)
- 19 parks with picnic shelters and/or areas (table or grill)
- 11 parks with water play amenities (pools, splash pads and/or water playgrounds)
- 18 parks with trails and/or walking loops