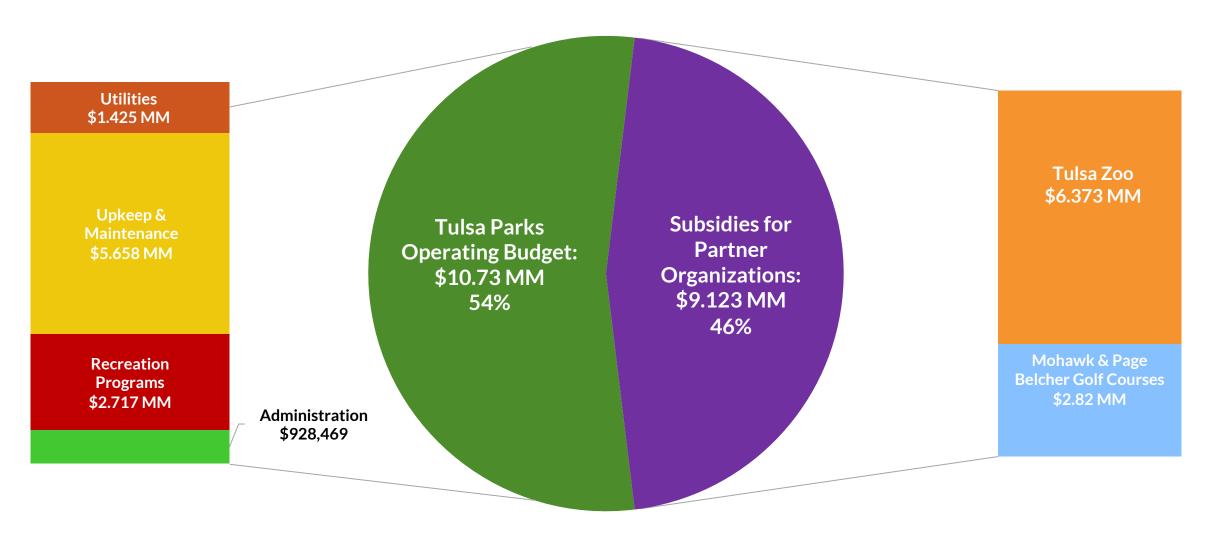

ULSA PARKS AT A GLANCE**



#### 50+ Miles of Trails

Walking / Running Trails Equestrian trails at Mohawk Park



#### 135 Parks

8,652 Acres of park land
72 Picnic shelters
22 Parks with Dedicated Gardens

#### **Park Play Amenities**

94 Playgrounds
6 Parks with Adult Fitness Equipment
104+ Sports Courts
185 Sports Fields



#### **Aquatic features**

7 Park fishing ponds/lakes
5 Pools
31 Splash pads & water playgrounds





#### **100 Full Time Parks Employees**

7 employees on our Administration Team
33 employees supporting recreation programs
60 employees supporting operations &
maintenance



#### **Recreation Facilities & Programs**

8 Community & Specialty Centers
5 Indoor gymnasiums
5+ fitness & weight rooms
200+ recreation programs

### **CURRENT BUDGET ALLOCATIONS: FY 20/21**



Total Budget: \$19.92 MM

### THE DIFFERENCE & IMPACT TWO DECADES MAKE

### **TULSA PARKS IN 2000**

- 123 Parks
- 6,000 Acres of park land
- 15 Community centers
- 4 Theatres/Specialty Centers
- 494 recreational program offerings per season
- 306 full-time employees
- 248 part-time & contract employees

### **TULSA PARKS IN 2020**

- 135 Parks
- 8,652 Acres of park land
- 6 Community centers
- 2 Specialty Centers
- 214 recreational program offerings per season\*
- 100 full-time employees
- 68 part-time & contract employees

<sup>\*</sup> This number is based on a typical season. Due to COVID-19, we have used 1999 vs. 2019 data here.

### DISTRICT 2 PARK OVERVIEW























# CHAT/COMMENT POLL: "What Tulsa park is closest to where you live?"



## District 2 E 71stSt S E 81st