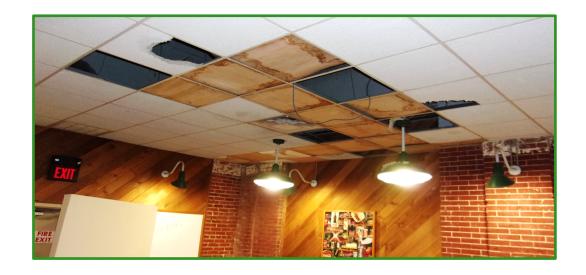

## FACILITY REPAIRS & IMPROVEMENTS

- \$8.732 MM of the IOT money is needed to make essential safety repairs to roofs, HVAC equipment, and security updates.
- To complete the other annual repairs and maintenance, we would surpass the \$10.125 MM allocated from IOT2 by ~\$121,000